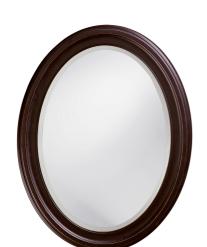

## Coastal & Farmhouse

The George Mirror features an oil rubbed bronze finish. The oval frame is made from wood and is accented with grooves for added depth and character. For more added detail the mirror features a one inch bevel. Its Transitional style makes this mirror a favorite for bringing some flair to your decor. This simple yet stunning piece would be a great addition to any room. It is a perfect focal point for an entryway, bathroom, bedroom or any room in your home. D-rings are affixed to the back of the mirror so it is ready to hang right out of the box in either a horizontal or vertical orientation!

## **Specifications**

Material Wood Finish Oil Rubbed Bronze Outer Dimensions 25" x 33" x 1" Inner Dimensions 19" x 27" Package Dimensions 38 x 30 x 4 Country of Origin CHINA

https://www.mdcwall.com/go/sku/MHE8068