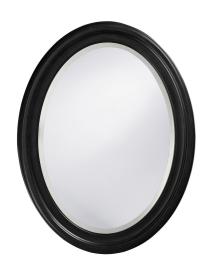

## Coastal & Farmhouse

The George Mirror features a matte black lacquer finish. The oval frame is made from wood and is accented with grooves for added depth and character. For more added detail the mirror features a one inch bevel. Its Transitional style makes this mirror a favorite for bringing some flair to your decor. This simple yet stunning piece would be a great addition to any room. It is a perfect focal point for an entryway, bathroom, bedroom or any room in your home. D-rings are affixed to the back of the mirror so it is ready to hang right out of the box in either a horizontal or vertical orientation!

## **Specifications**

Material Wood Finish Matte Black Outer Dimensions 25" x 33" x 1" Inner Dimensions 19" x 27" Package Dimensions 38 x 30 x 4 Country of Origin CHINA

https://www.mdcwall.com/go/sku/MHE8069