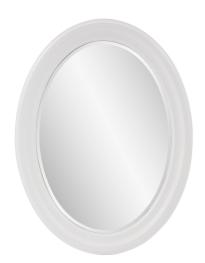

## Coastal & Farmhouse

The George Mirror features a matte white lacquer finish. The oval frame is made from wood and is accented with grooves for added depth and character. For more added detail the mirror features a one inch bevel. Its Transitional style makes this mirror a favorite for bringing some flair to your decor. This simple yet stunning piece would be a great addition to any room. It is a perfect focal point for an entryway, bathroom, bedroom or any room in your home. D-rings are affixed to the back of the mirror so it is ready to hang right out of the box in either a horizontal or vertical orientation!

## **Specifications**

Material Wood Finish Matte White Outer Dimensions 25" x 33" x 1" Inner Dimensions 19" x 27" Package Dimensions 38 x 30 x 4 Country of Origin CHINA

https://www.mdcwall.com/go/sku/MHE8070