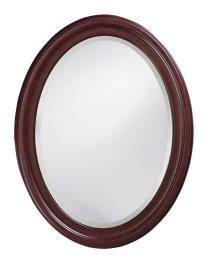

## Coastal & Farmhouse MHE8072 – George Mirror

#### Coastal & Farmhouse

The George Mirror features a rich chocolate brown lacquer finish. The oval frame is made from wood and is accented with grooves for added depth and character. For more added detail the mirror features a one inch bevel. Its Transitional style makes this mirror a favorite for bringing some flair to your decor. This simple yet stunning piece would be a great addition to any room. It is a perfect focal point for an entryway, bathroom, bedroom or any room in your home. D-rings are affixed to the back of the mirror so it is ready to hang right out of the box in either a horizontal or vertical orientation!