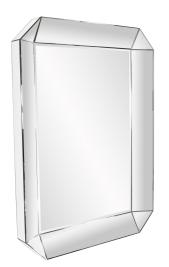

## Contemporary

The Sybil Mirror is a grand piece. Topping out at 54" x 72" it commands any room that it is in. The concaved frame is octagonal in shape and is mirrored offering the most amazing reflections of light and color. Each mirrored panel has a small bevel adding to its style and beauty. It is a perfect focal point for an entryway, dining room, bedroom or any room in your home. Make any room look instantly larger simply by adding the Sybil Mirror to its design.