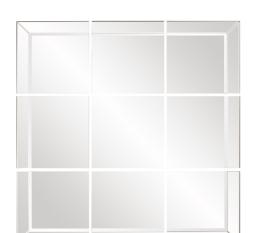

## Contemporary

Our Grid Mirror is a unique piece. It is a set of 9 mirrors that fit together to make 1 large mirror. The outer pieces have a pitched, mirrored frame. You be the designer. Space the pieces as close or as far as you like. You can even get funky and separate the pieces to make different arrangements! The Grid Mirror is a perfect accent piece for an entryway, bathroom, bedroom or any room in your home. D-rings are affixed to the back of the mirrors so they are ready to hang right out of the box! The mirrored glass on the outer mirrors are beveled adding to its beauty and style.