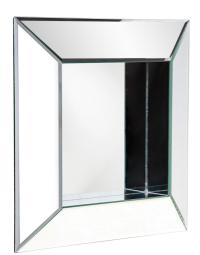

## Contemporary

This Contemporary mirror is styled like a square shadow box composed of mitered mirrored panels. The entire piece is mirrored; frame and all. All those mirrors and angles offer the most amazing displays of light and reflection. On its own or in multiples, the Amalfi Mirror is a perfect accent piece for an entryway, bathroom, bedroom or any room in your home. D-rings are affixed to the back of the mirror so it is ready to hang right out of the box! The mirrored frame on this piece has a small bevel adding to its beauty and style.

## **Specifications**

Material Glass & Wood Finish Mirror Outer Dimensions 20" x 20" x 3.3/4" Inner Dimensions 11" x 11" Package Dimensions 25 x 6 x 25 Country of Origin CHINA

https://www.mdcwall.com/go/sku/MHE8076