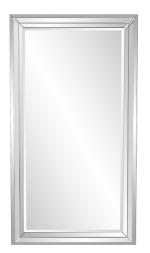

## Contemporary MHE8082 – Omni Mirror

#### Contemporary

Our Omni Floor Mirror is a stunning piece. It has a large rectangular frame made up of multi faceted mirrored bars. Each mirrored panel on the piece is beveled making for the most dazzling displays of light and reflections. The Omni Mirror is a perfect accent piece for an entryway, bathroom, bedroom or any room in your home. Place this mirror in a room and make it look instantly larger and brighter! D-rings are affixed to the back of the mirror so it is ready to hang right out of the box in either a horizontal or vertical orientation!