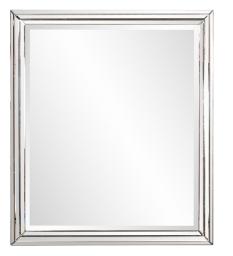

## Contemporary MHE8084 – Omni Mirror

#### Contemporary

Our Omni Mirror is a stunning piece. It has a large rectangular frame made up of multi faceted mirrored bars. Each mirrored panel on the piece is beveled making for the most dazzling displays of light and reflections. The Omni Mirror is a perfect accent piece for an entryway, bathroom, bedroom or any room in your home. D-rings are affixed to the back of the mirror so it is ready to hang right out of the box in either a horizontal or vertical orientation!

#### Specifications

Material Glass Finish Mirror Outer Dimensions 42" x 48" x 1.1/2" Inner Dimensions 36" x 42" Package Dimensions 52 x 47 x 4 Country of Origin CHINA

https://www.mdcwall.com/go/sku/MHE8084