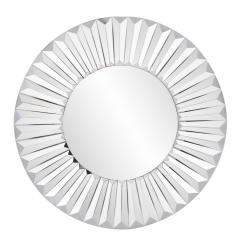

## Contemporary

The Torino Mirror is a small piece, but packs a huge design punch. It features a round mirrored frame, with a pleated effect that captures the light and makes the most amazing reflections. On its own or in multiples, the Torino Mirror is a perfect accent piece for an entryway, bathroom, bedroom or any room in your home. D-rings are affixed to the back of the mirror so it is ready to hang right out of the box! The mirrored frame on this piece is NOT beveled. Also available in a larger size.

## **Specifications**

Material Glass & Wood Finish Mirror Outer Dimensions 13" Diameter x 1/2" Inner Dimensions 7" Diameter Package Dimensions 16 x 16 x 3 Country of Origin CHINA

https://www.mdcwall.com/go/sku/MHE8087