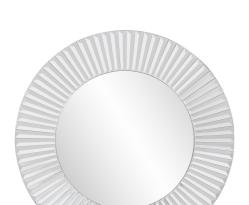

## Contemporary

The Torino Mirror is a small piece, but packs a huge design punch. It features a round mirrored frame, with a pleated effect that captures the light and makes the most amazing reflections. On its own or in multiples, the Torino Mirror is a perfect accent piece for an entryway, bathroom, bedroom or any room in your home. D-rings are affixed to the back of the mirror so it is ready to hang right out of the box! The mirrored frame on this piece is NOT beveled. Also available in a smaller size.

## **Specifications**

Material Glass & Wood Finish Mirror Outer Dimensions 30" Diameter x 1" Inner Dimensions 19" Diameter Package Dimensions 36 x 36 x 5 Country of Origin CHINA

https://www.mdcwall.com/go/sku/MHE8089