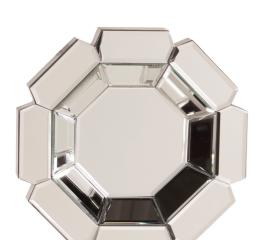

## Contemporary

The Charisma Mirror is a small piece, but packs a huge design punch. It features an octagonal mirrored frame, with a flower effect that captures the light and makes the most amazing reflections. On its own or in multiples, the Charisma Mirror is a perfect accent piece for an entryway, bathroom, bedroom or any room in your home. D-rings are affixed to the back of the mirror so it is ready to hang right out of the box! The mirrored panels of this piece are beveled adding to its style and beauty.

## **Specifications**

Material Glass Finish Mirror Outer Dimensions 14" x 14" x 2" Inner Dimensions 7" x 7" Package Dimensions 16 x 16 x 4 Country of Origin CHINA

https://www.mdcwall.com/go/sku/MHE8091