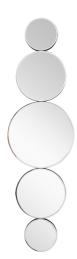

## Contemporary

Our Crescendo Mirror features gradating mirrored disks. On its own or in multiples, the mirror is a perfect focal point for an entryway, bathroom, bedroom or any room in your home. D-rings are affixed to the back of the mirror so it is ready to hang right out of the box! The mirrored glass on this piece has a bevel adding to its beauty and style. For added sturdiness, the frame is made from wood and glass.

## **Specifications**

Material Glass & Wood Finish Mirrored Outer Dimensions 12" x 42" x 1" Inner Dimensions Small: 6" diam / Med: 9" diam / Large: 12" diam Package Dimensions 48 x 18 x 4 Country of Origin CHINA