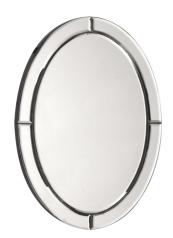

## Contemporary

The Howard Elliott Opal Mirror is a simple yet lovely piece featuring an oval shape with a mirrored frame. Each section of the frame and mirror glass has a small bevel. The piece includes hanging hardware so that the piece can be hung vertically or horizontally. Hang multiples together for a truly striking wall display. Think outside the box! The Opal Mirror also works great as a table accent! Simply remove the hanging hardware, set it on a table and adorned with candles, or any other decor item.

## **Specifications**

Material Glass & Wood Finish Mirrored Outer Dimensions 12" x 16" x 1" Inner Dimensions 9" x 13" Package Dimensions 20 x 16 x 4 Country of Origin CHINA

https://www.mdcwall.com/go/sku/MHE8095