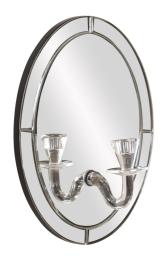

## Contemporary MHE8096 – Opal Mirror w/ Candle Holder

#### Contemporary

The Opal Mirror is a simple yet lovely piece featuring an oval shape with a mirrored frame. Each section of the frame and mirror glass has a small bevel. However that's not all! This Opal Mirror is affixed with a silver candle holder that fits a taper candle (not included). The piece includes hanging hardware so that it is ready to hang right out of the box! Hang multiples together for a truly striking wall display.