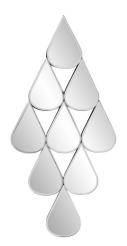

## Contemporary

Our Niobe Mirror is the perfect example of functional art. It features a diamond shaped mirror that is made up of teardrop shaped mirrored tiles. The versatility of the piece allows it to work well on its own or grouped in multiples. D-rings are affixed to the back of the frame so that the mirror is ready to hang right out of the box!

## **Specifications**

Material Wood & Glass Finish Mirrored Outer Dimensions 12" x 24.3/4" x 5/8" Inner Dimensions 4" x 6" each tile Package Dimensions 16 x 30 x 4 Country of Origin CHINA

https://www.mdcwall.com/go/sku/MHE8098