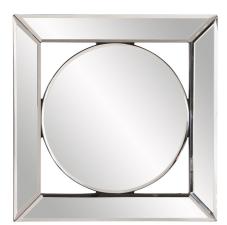

## Contemporary

The Lula Mirror features a square mirrored frame set around a round mirror. The mirrored frame on this piece has a small bevel offering the most amazing displays of light and reflection. On its own or in multiples, the Lula Mirror is a perfect accent piece for an entryway, bathroom, bedroom or any room in your home. D-rings are affixed to the back of the mirror so it is ready to hang right out of the box! Also available as a sconce with a candle holder, 99073.