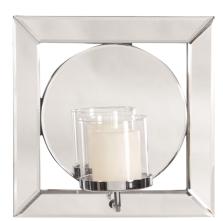

## Contemporary

The Lula Mirror features a square mirrored frame set around a round mirror. The mirrored frame on this piece has a small bevel offering the most amazing displays of light and reflection. But that's not all! It also features a chrome candle holder fitted with a glass hurricane. It fits up to a 4" pillar candle (not included) On its own or in multiples, the Lula Mirror is a perfect accent piece for an entryway, bathroom, bedroom or any room in your home. D-rings are affixed to the back of the mirror so it is ready to hang right out of the box! Also available without the candle holder, 99074.

## **Specifications**

Material Glass & Wood Finish Mirrored Outer Dimensions 12" x 12" x 6.1/2" Inner Dimensions 8.1/2" Diameter Package Dimensions 20 x 14 x 7 Country of Origin CHINA

https://www.mdcwall.com/go/sku/MHE8101