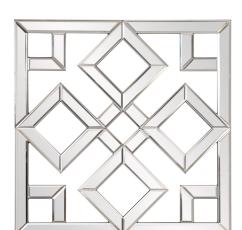

## Contemporary

The Moria Mirror is a dazzling piece of functional art. The piece is made up of a network of interlocking mirrored squares creating a lovely open work, lattice design. On its own or in multiples, the Moria Mirror is a perfect accent piece for an entryway, bathroom, bedroom or any room in your home. D-rings are affixed to the back of the mirror so it is ready to hang right out of the box in a square or diamond orientation! Each mirrored panel on this piece has a small bevel adding to its beauty and style

## Specifications

Material Glass & Wood Finish Mirrored Outer Dimensions 20" x 20" x 1/2" Package Dimensions 25 x 25 x 3 Country of Origin CHINA

https://www.mdcwall.com/go/sku/MHE8102