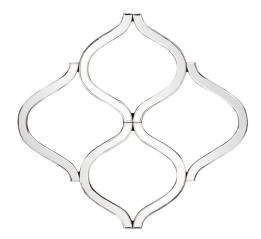

## Contemporary

The Lattice Mirror is a dazzling piece of curved, geometric shaped mirrored functional art. The piece is made up of a network of interlocking mirrored curvy shapes creating a lovely open work, lattice design. On its own or in multiples, the Lattice Mirror is a perfect accent piece for an entryway, bathroom, bedroom or any room in your home. D-rings are affixed to the back of the mirror so it is ready to hang right out of the box in a square or diamond orientation! Each mirrored panel on this piece has a small bevel adding to its beauty and style.