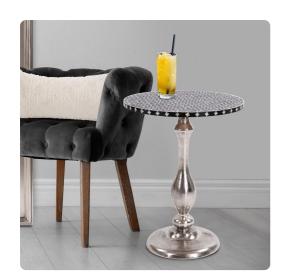

## Accent Furniture MHE81030 – Nickel Metal with Bone Top Martini Table

## Accent Furniture

Bone inlay became one of the hottest trends in home decor. Originating in 18th century Japan, the intricate patterns and techniques have been considered valued works of art through the ages. Here we have applied this technique to our Nickel Metal Martini Table. The Aluminum base is finished in a bright silver nickel with a and topped by a round black and iridescent bone inlay top. Its small footprint makes it the perfect table for small spaces