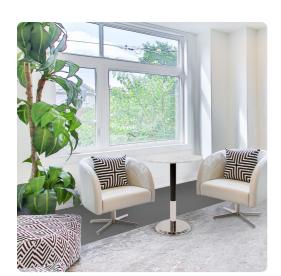

## Accent Furniture

The famous Rome burlesque club, The Micca, was the inspiration for this stainless steel and marble bistro table. Swanky and stylish, this table will fit perfectly as either a stand alone piece or used in larger numbers for any occasion. A round white marble surface is held up by a stainless steel base accented with polished silver. Light assembly is required.