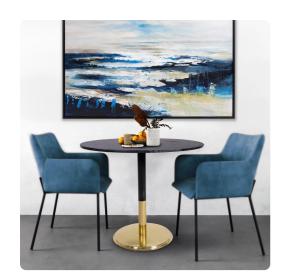

## Accent Furniture

The table boasts a luxurious marble top, featuring deep onyx tones with intricate swirls of grays and whites, artfully mimicking the intricate wood grain patterns and the ebb and flow of the sea's waves. This mesmerizing marble surface transforms every meal into an experience of elegance and wonder. Resting upon a sleek black and polished gold base, the table juxtaposes the natural warmth of its top with a touch of modern minimalism, creating a harmonious balance that enhances any dining space.