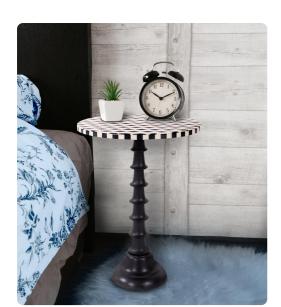

## Accent Furniture

This beautiful inlaid diamond patterned drink table originated from vintage Italian harlequin patterned marble floors. The Columbina drink table features a very durable and heavy cast iron aluminum base finished in matte black to compliment the black and white design of the top. A great accent table in a small niche within your kitchen or as a small lamp table next to your favorite lounge chair.