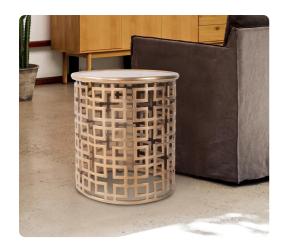

# Accent Furniture MHE81039 – Behren Side Table

### Accent Furniture

The pattern for the Behren side table was inspired from vintage fabrics found in a 100 year old fabric shop in Milan. The interwoven square pattern was replicated into cast aluminum. From the tray styled top to the intricate cut sides, this table gives off a beautiful soft subtle glow with its gold colored finish.