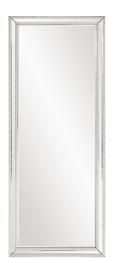

## Contemporary MHE8104 – Gemma Tall Mirror

#### Contemporary

Our Gemma Mirror has stunning classic beauty and sophisticated style. It is rectangular in shape and features a mirrored frame that is outlined with a glass beaded trim. It is a perfect focal point for an entryway, bathroom, bedroom or any room in your home. D-rings are affixed to the back of the mirror so it is ready to hang right out of the box in either a horizontal or vertical orientation! The glass is beveled adding to its style and beauty. Also available in a smaller size.