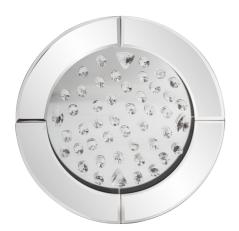

## Contemporary

The Nina Mirror is a dazzling piece because it... well... dazzles! The entire small round piece is mirrored; frame and all. The main glass is then accented with glass crystal gems that offer the most amazing displays of light and reflection that create a work of functional art. On its own or in multiples, the Nina Mirror is a perfect accent piece for an entryway, bathroom, bedroom or any room in your home. D-rings are affixed to the back of the mirror so it is ready to hang right out of the box! The mirrored frame on this piece has a small bevel adding to its beauty and style