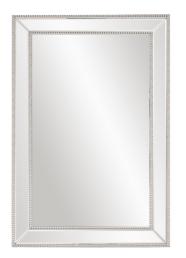

## Contemporary MHE8109 – Gemma Mirror

#### Contemporary

Our Gemma Mirror has stunning classic beauty and sophisticated style. It is rectangular in shape and features a mirrored frame that is outlined with a glass beaded trim. It is a perfect focal point for an entryway, bathroom, bedroom or any room in your home. D-rings are affixed to the back of the mirror so it is ready to hang right out of the box in either a horizontal or vertical orientation! The glass is beveled adding to its style and beauty. Also available in a larger size.