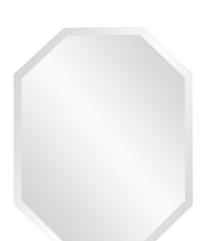

## Contemporary

This piece is all mirror. No frame, no decoration, no finishes. Just its simple, beautiful self. It is an elongated octagon with a simple beveled edge. Alone or in multiples, the Frameless Mirror is a perfect accent piece for an entryway, bathroom, bedroom or any room in your home. D-rings are affixed to the back of the mirror so it is ready to hang right out of the box in either a horizontal or vertical orientation! Other frameless sizes and shapes are available.

## **Specifications**

Material Glass Finish Mirrored Outer Dimensions 22" x 28" x 3/8" Inner Dimensions 22" x 28" Package Dimensions 28 x 34 x 7 Country of Origin CHINA

https://www.mdcwall.com/go/sku/MHE8116