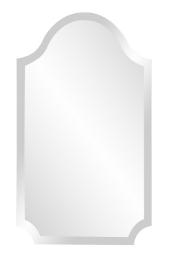

## Contemporary MHE8120 – Frameless Arched Mirror

#### Contemporary

This piece is all mirror. No frame, no decoration, no finishes. Just its simple, beautiful self. It is an elongated rectangle with an arched top, a simple beveled edge and scalloped corners. Alone or in multiples, the Frameless Arched Mirror is a perfect accent piece for an entryway, bathroom, bedroom or any room in your home. D-rings are affixed to the back of the mirror so it is ready to hang right out of the box! Other frameless sizes and shapes are available.

#### Specifications

Material Glass Finish Clear Mirrored Glass Outer Dimensions 16" x 27" x 5/8" Inner Dimensions 16" x 27" Package Dimensions 32 x 21 x 5 Country of Origin CHINA

https://www.mdcwall.com/go/sku/MHE8120