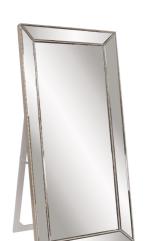

## Contemporary

Our Titus Mirror is a great piece for a dressing room or in the corner of a sitting room. It has an easel back so it can stand all on its own. It features a simple yet sleek, rectangular mirrored frame. It is then trimmed in a silver leaf beaded border. Perfect for any look from modern to traditional. Make any room brighter and appear larger simply by adding this oversized floor mirror to the mix!