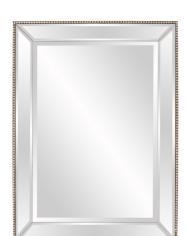

## Contemporary

Our Roberto Mirror has stunning classic beauty and sophisticated style. It is rectangular in shape and features a mirrored frame that is outlined with a bronze beaded trim. It is a perfect focal point for an entryway, bathroom, bedroom or any room in your home. D-rings are affixed to the back of the mirror so it is ready to hang right out of the box in either a horizontal or vertical orientation! The glass is beveled adding to its style and beauty.

## **Specifications**

Material Glass & Wood Finish Mirrored Outer Dimensions 36" x 48" x 3" Inner Dimensions 28" x 40" Package Dimensions 54 x 40 x 6 Country of Origin CHINA

https://www.mdcwall.com/go/sku/MHE8127