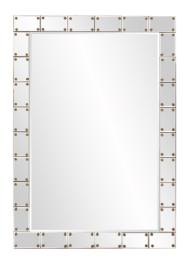

## Contemporary MHE8131 – Remington Mirror

#### Contemporary

The Remington Mirror is a Contemporary piece featuring a frame composed of clear mirrored tiles that surround the central mirror. Each tile is adorned with flat bronze studs. It is a perfect focal point for an entryway, bathroom, bedroom or any room in your home. D-rings are affixed to the back of the mirror so it is ready to hang right out of the box! Each mirrored tile on this piece has a bevel adding to its beauty and style. The Remington Mirror can be hung vertically or horizontally.