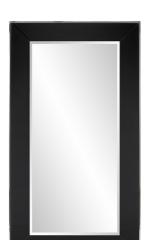

## Contemporary

Our Devon Mirror is a striking piece. It features a large rectangular frame of black glass! It is then trimmed inside and out with a stainless steel border. The Devon Mirror is a perfect accent piece for an entryway, bathroom, bedroom or any room in your home. D-rings are affixed to the back of the mirror so it is ready to hang right out of the box in either a horizontal or vertical orientation! The mirrored glass on this piece is beveled adding to its beauty and style. It is also available in white.

## **Specifications**

Material Glass & Stainless Steel Finish Black Mirror Outer Dimensions 40" x 71" x 2" Inner Dimensions 28" x 58" Package Dimensions 45 x 75 x 5 Country of Origin CHINA

https://www.mdcwall.com/go/sku/MHE8133