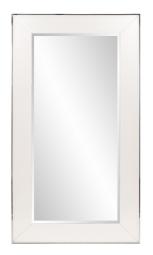

## Contemporary MHE8134 – Devon Mirror

#### Contemporary

Our Devon Mirror is a striking piece. It features a large rectangular frame of white glass! It is then trimmed inside and out with a stainless steel border. The Devon Mirror is a perfect accent piece for an entryway, bathroom, bedroom or any room in your home. D-rings are affixed to the back of the mirror so it is ready to hang right out of the box in either a horizontal or vertical orientation! The mirrored glass on this piece is beveled adding to its beauty and style. It is also available in black.

#### Specifications

Material Stainless Steel & Glass Finish White Mirror Outer Dimensions 40" x 71" x 2" Inner Dimensions 28" x 58" Package Dimensions 77 x 46 x 6 Country of Origin CHINA

https://www.mdcwall.com/go/sku/MHE8134