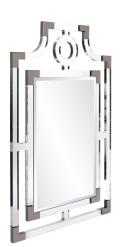

## Contemporary MHE8138 - Phoebe Mirror

## Contemporary

Achieve a level of high elegance with our Phoebe Mirror. It features an ornately styled clear acrylic frame accented with black nickel stainless steel corners. The mirrored glass of the piece is beveled adding to its overall beauty. A "Z" bar is affixed to the back of the frame so that you can safely hang it on your wall.

## **Specifications**

Material Acrylic & Stainless Steel Finish Clear Outer Dimensions 29.3/4" x 46" x 1" Inner Dimensions 19" x 29" Package Dimensions 47 x 32 x 5 Country of Origin CHINA

https://www.mdcwall.com/go/sku/MHE8138