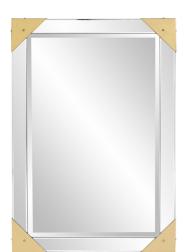

## Contemporary

The Skylar Mirror is a Contemporary piece featuring a frame composed of clear mirrored panels that surround the central mirror. Each corner is adorned with a gold metal corner. It is a perfect focal point for an entryway, bathroom, bedroom or any room in your home. D-rings are affixed to the back of the mirror so it is ready to hang right out of the box! Each mirrored tile on this piece has a bevel adding to its beauty and style. The Skylar Mirror can be hung vertically or horizontally.