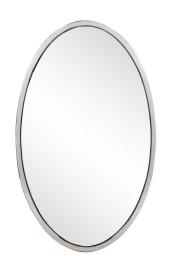

## Contemporary MHE8142 - Simone Oval Mirror

## Contemporary

Our Simone Mirror is a simple yet undeniably stunning! It features an oval shape with a thin stainless steel frame. It is a perfect focal point for an entryway, bathroom, bedroom or any room in your home. D-rings are affixed to the back of the mirror so it is ready to hang right out of the box in either a vertical or horizontal orientation!