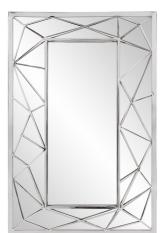

## Contemporary

Our Mirax Mirror is an interesting piece featuring a rectangular stainless steel frame formed into intriguing designs of parallel & intersecting lines to create dimension & style. The design of this angular frame makes for the most intriguing reflections. It is finished with a metallic polished silver nickel. D rings affixed to the back of the mirror make it so the piece is ready to hang right out of the box in either a horizontal or vertical orientation. Also available in a square shape.

## **Specifications**

Material Stainless Steel Finish Silver Outer Dimensions 23.1/2" x 35.1/2" x 2" Inner Dimensions 11" x 26" Package Dimensions 39 x 27 x 4 Country of Origin CHINA

https://www.mdcwall.com/go/sku/MHE8144