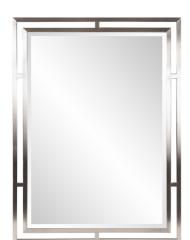

## Contemporary

Our Trenton Mirror is an interesting piece featuring a rectangular stainless steel frame formed into intriguing designs of parallel lines to create dimension & style. It is finished with a brushed silver nickel. D rings affixed to the back of the mirror make it so the piece is ready to hang right out of the box in either a horizontal or vertical orientation.

## **Specifications**

Material Stainless Steel Finish Nickel Outer Dimensions 30" x 40" x 1" Inner Dimensions 25" x 33" Package Dimensions 46 x 36 x 4 Country of Origin CHINA

https://www.mdcwall.com/go/sku/MHE8145