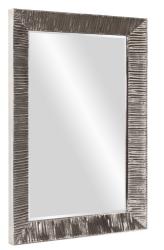

## Contemporary MHE8146 – Tennessee Mirror

#### Contemporary

The Tennessee Mirror is a striking piece. Its rectangular frame is textured with ridges that add an amazing movement and style to the mirror. It is finished in an electrostatic bright nickel plating. It is a perfect focal point for an entryway, bathroom, bedroom or any room in your home. D-rings are affixed to the back of the mirror so it is ready to hang right out of the box! The mirrored glass on this piece has a bevel adding to its beauty and style. The Tennessee Mirror can be hung vertically or horizontally.

#### Specifications

Material Polyurethane Finish Silver Leaf Outer Dimensions 40" x 60" x 3" Inner Dimensions 30" x 50" Package Dimensions 65 x 45 x 6 Country of Origin CHINA

https://www.mdcwall.com/go/sku/MHE8146