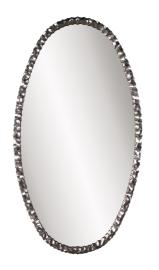

## Contemporary MHE8147 – Memphis Mirror

#### Contemporary

Our Memphis Mirror is a striking piece featuring an oval frame characterized by a wrinkled ripple texture. The texture and movement of the piece is exaggerated by its bright nickel plating applied with an electrostatic technique. It is a perfect focal point for an entryway, bathroom, bedroom or any room in your home. D-rings are affixed to the back of the mirror so it is ready to hang right out of the box! The mirrored glass on this piece is NOT beveled. Also available in a round shape.

#### Specifications

Material Polyurethane Finish Bright Nickel Outer Dimensions 36" x 66" x 2" Inner Dimensions 33" x 63" Package Dimensions 70 x 41 x 4 Country of Origin CHINA

https://www.mdcwall.com/go/sku/MHE8147