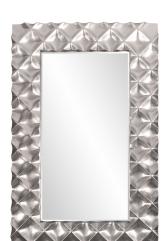

## Contemporary MHE8149 – Krystal Mirror

## Contemporary

Our Krystal Mirror is a piece of dramatic beauty. Its huge stature makes it perfect as a floor mirror, however it does come affixed with D rings so it can be hung on the wall. The large rectangular frame features an exaggerated honeycomb texture. It is then finished in a bright silver leaf. Instantly make any room larger simply by adding this mirror to it. This stunning piece would be a great addition to any room.