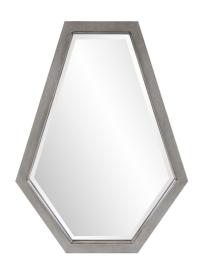

## Industrial

Our Deacon Mirror is the perfect study in geometry. It features an elongated hexagonal frame. The simple design features a brushed pewter finish that is highlighted by black brushed accents. The central mirror of the frame has a bevel, enhancing its overall look. Drings are affixed to the back of the frame so that the mirror is ready to hang right out of the box!

## **Specifications**

Material Wood Finish Brushed Pewter Outer Dimensions 30" x 40" x 1.1/2" Inner Dimensions 25.1/2" x 36" Package Dimensions 44 x 35 x 4 Country of Origin CHINA

https://www.mdcwall.com/go/sku/MHE8151