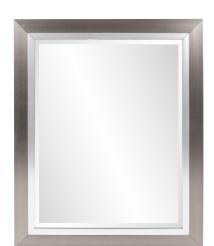

## Contemporary MHE8163 – Chicago Mirror

## Contemporary

Our Chicago Mirror is a simple, yet elegant piece with a sleek rectangular frame. The piece is then finished in a brushed silver leaf and trimmed with a bright silver inset. It is a perfect focal point for an entryway, bathroom, bedroom or any room in your home. D-rings are affixed to the back of the mirror so it is ready to hang right out of the box! The mirrored glass on this piece has a bevel adding to its beauty and style. The Chicago Mirror can be hung vertically or horizontally. Additional sizes available

## **Specifications**

Material Polystyrene Finish Silver Leaf Outer Dimensions 27.1/4" x 33.1/4" x 1" Inner Dimensions 21.1/4" x 27.1/4" Package Dimensions 37 x 31 x 3 Country of Origin CHINA

https://www.mdcwall.com/go/sku/MHE8163