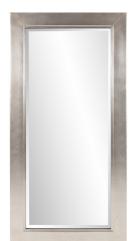

## Contemporary

The Millennium Mirror is a simple yet striking piece. It features a tall rectangular wood frame finished in a sleek brushed silver leaf. The mirror is beveled adding to its style and beauty. It is a perfect focal point for an entryway, bathroom, bedroom or any room in your home. D-rings are affixed to the back of the mirror so it is ready to hang right out of the box! The Millennium Mirror can be hung in a horizontal or vertical orientation. It is also available in a square.

## **Specifications**

Material Wood Finish Silver Leaf Outer Dimensions 30" x 60" x 1.1/2" Inner Dimensions 23" x 53" Package Dimensions 64 x 35 x 4 Country of Origin CHINA

https://www.mdcwall.com/go/sku/MHE8166