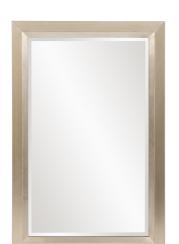

## Contemporary

Our Avery Mirror features a simple rectangular frame made of wood. It is then finished in a champagne silver leaf with a brushed texture. It is a perfect focal point for an entryway, bathroom, bedroom or any room in your home. D-rings are affixed to the back of the mirror so it is ready to hang right out of the box in either a vertical or horizontal orientation! The mirror has a bevel adding to its style and beauty.

## **Specifications**

Material Wood Finish Champagne Silver Outer Dimensions 28" x 42" x 2" Inner Dimensions 22" x 36" Package Dimensions 47 x 33 x 5 Country of Origin CHINA

https://www.mdcwall.com/go/sku/MHE8167