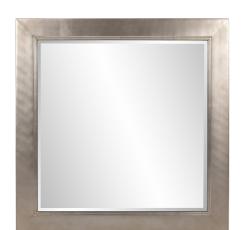

## Contemporary

The Millennium Mirror is a simple yet striking piece. It features a square wood frame finished in a sleek brushed silver leaf. The mirror is beveled adding to its style and beauty. It is a perfect focal point for an entryway, bathroom, bedroom or any room in your home. D-rings are affixed to the back of the mirror so it is ready to hang right out of the box! The Millennium Mirror can be hung in a square or diamond orientation. It is also available in a rectangle

## **Specifications**

Material Wood Finish Silver Leaf Outer Dimensions 40" x 40" x 1.1/2" Inner Dimensions 33" x 33" Package Dimensions 45 x 45 x 5 Country of Origin CHINA

https://www.mdcwall.com/go/sku/MHE8168