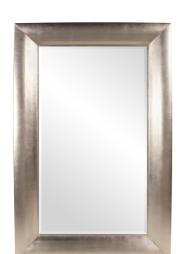

## Contemporary MHE8169 – Barron Mirror

## Contemporary

All be it a simple frame, the Barron Mirror is anything but quaint. It will command any room with its large rectangular frame. It is finished in a warm silver leaf. The mirror is beveled adding to its style and beauty. It is a perfect focal point for an entryway, bathroom, bedroom or any room in your home. D-rings are affixed to the back of the mirror so it is ready to hang right out of the box! The Barron Mirror can be hung in a horizontal or vertical orientation. It also comes with special security hardware to secure the piece when using as a floor mirror. Make any room appear instantly brighter and larger simply by adding this mirror to the mix.

## **Specifications**

Material Wood Finish Silver Leaf Outer Dimensions 52" x 80" x 3" Inner Dimensions 36"x 64" Package Dimensions 84 x 56 x 5 Country of Origin CHINA

https://www.mdcwall.com/go/sku/MHE8169