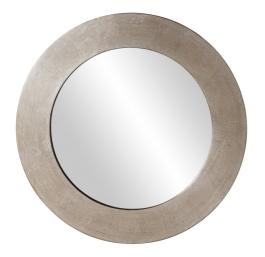

## Contemporary

The Sonic Mirror features a simple, sleek and sophisticated round wood frame. The frame is then finished in a bright, brushed silver leaf. For more added detail the mirror features a one inch bevel. Its Contemporary style makes this mirror a favorite for bringing some edge to your decor. This simple yet stunning piece would be a great addition to any room. Additional sizes available.

## Specifications

Material Wood Finish Silver Leaf Outer Dimensions 20" Diameter x 1" Inner Dimensions 14" Diameter Package Dimensions 24 x 24 x 4 Country of Origin CHINA

https://www.mdcwall.com/go/sku/MHE8170